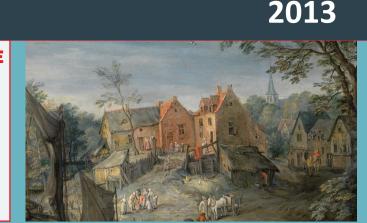

### November

28 Thursday

FREE Auditorium, 6 p.m.

Lecture

'Flemish Art' by Katharina Van Cauteren

Curator, Royal Museum of Fine Arts

> Auditorium 11 a.m. to 3 p.m.

**FREE** 

Workshop **Print-making** and Engraving 16 **FREE** 

Auditorium, 6 p.m.

Lecture

2013

'Flemish Masterpieces in the CSMVS collection'

by **Dilip Ranade Exhibitions Consultant, CSMVS** 